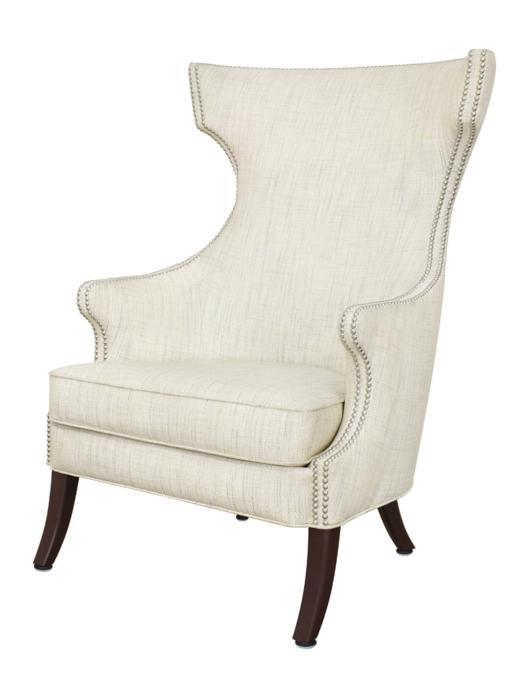

# marosini

Lounge

Marosini is an impressive wing back; elegant and inviting. The tall, concave back is set against a recessed seat. A double row of decorative nail head trim cascading from the top of the back down the arms to the base as well as the piping on the seat cushion and base give this cozy chair artistic appeal that can be enjoyed from any angle.

Model: MNI11 32.5W 31.5D 44.5H 25SW 19.5SD 19SH 25AH