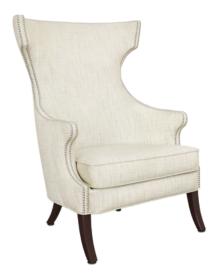

# marosini

Lounge

Marosini is an impressive wing back; elegant and inviting. The tall, concave back is set against a recessed seat. A double row of decorative nail head trim cascading from the top of the back down the arms to the base as well as the piping on the seat cushion and base give this cozy chair artistic appeal that can be enjoyed from any angle.

Model: MNI11 32.5W 31.5D 44.5H 25SW 19.5SD 19SH 25AH